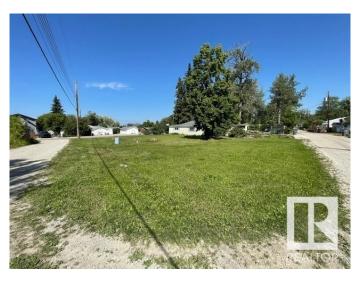

## \$109,000

0 Bedroom, 0.00 Bathroom, Rural on 0.20 Acres

Alberta Beach, Rural Lac Ste. Anne County, AB

Huge building lot ready for your dream home. Approximately 49' 11' frontage and over 92 feet in the back! Steps away from a sandy shores of Lac Ste Anne! A drilled well on site. Back alley access. Huge frontage big enough for a large estate home and with over 90 feet in the back alley access!! The beach area is across the road tons of potential for development. Alberta Beach has grocery stores, restaurants, bank and all the amenities within walking distance. Located about 35-40 minutes west of Edmonton it is the perfect place for a full time residence, vacation home or for downsizing at the lake. Public beach and boat launch nearly. The lake offers sandy beaches, fishing, swimming boating, festivals galore in the summer, and year-round fun such as Snowmobile days in the winter. This is a massive lot where you can build a dream home beside the lake!

#### **Exterior**

Exterior Features Boating, Flat Site, Golf Nearby, Lake View, Level Land, Recreation Use,

Schools, Shopping Nearby