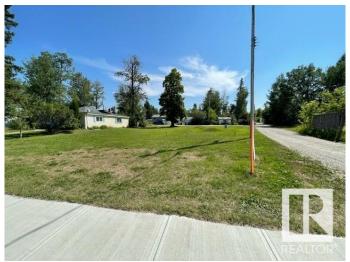

## \$109,000

0 Bedroom, 0.00 Bathroom, Rural on 0.20 Acres

Alberta Beach, Rural Lac Ste. Anne County, AB

Huge building lot ready for your dream home. Approximately 49' 11' frontage and over 92 feet in the back! Steps away from a sandy shores of Lac Ste Anne! A drilled well on site. Back alley access. Huge frontage big enough for a large estate home and with over 90 feet in the back alley access!! The beach area is across the road tons of potential for development. Alberta Beach has grocery stores, restaurants, bank and all the amenities within walking distance. Located about 35-40 minutes west of Edmonton it is the perfect place for a full time residence, vacation home or for downsizing at the lake. Public beach and boat launch nearly. The lake offers sandy beaches, fishing, swimming boating, festivals galore in the summer, and year-round fun such as Snowmobile days in the winter. This is a massive lot where you can build a dream home beside the lake!

#### **Exterior**

Exterior Features Boating, Flat Site, Golf Nearby, Lake View, Level Land, Recreation Use,

Schools, Shopping Nearby