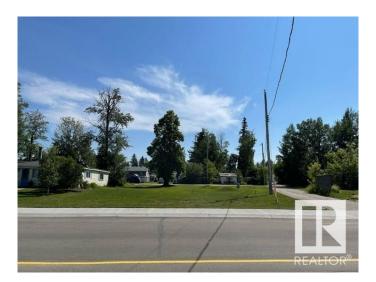

## \$109,000

0 Bedroom, 0.00 Bathroom, Rural on 0.20 Acres

Alberta Beach, Rural Lac Ste. Anne County, AB

Huge building lot ready for your dream home. Approximately 49' 11' frontage and over 92 feet in the back! Steps away from a sandy shores of Lac Ste Anne! A drilled well on site. Back alley access. Huge frontage big enough for a large estate home and with over 90 feet in the back alley access!! The beach area is across the road tons of potential for development. Alberta Beach has grocery stores, restaurants, bank and all the amenities within walking distance. Located about 35-40 minutes west of Edmonton it is the perfect place for a full time residence, vacation home or for downsizing at the lake. Public beach and boat launch nearly. The lake offers sandy beaches, fishing, swimming boating, festivals galore in the summer, and year-round fun such as Snowmobile days in the winter. This is a massive lot where you can build a dream home beside the lake!

#### **Exterior**

Exterior Features Boating, Flat Site, Golf Nearby, Lake View, Level Land, Recreation Use,

Schools, Shopping Nearby