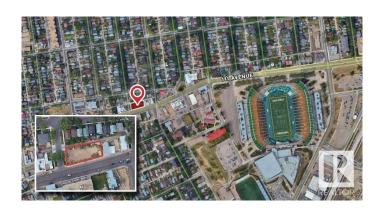

# \$550,000 - 9232 111 Avenue, Edmonton

MLS® #E4415775

### \$550,000

0 Bedroom, 0.00 Bathroom, Land Commercial on 0.00 Acres

Alberta Avenue, Edmonton, AB

Prime corner location with visibility from over 15,803 vehicles daily along 111 Avenue west of 93 Street (2023 City of Edmonton). Close to Commonwealth Stadium, Kingsway Mall, Royal Alexandra Hospital, and NAIT. Suitable for multifamily, mixed-use, daycare, or medical development.