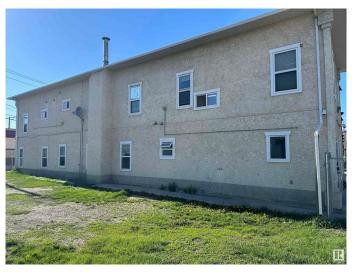

LL OF EDMONTON **CURENTLY GENERATING NET PROFIT OF** \$101.383.78 A YEAR! THIS IS THE TAJ MAHAL OF ROOMING HOMES! Located in Downtown Edmonton this property BOASTS 21 SUITES, 4 BATHROOMS (2 ON EACH FLOOR), COIN OPERATED LAUNDRY, FOB ENTRY and so much more! The lower level is currently used for storage along with office and workshop ALONG WITH IN-FLOOR HEATING IN THE BASEMENT. The average tenant has been long term (8 years on the average) and this property is in very good condition and managed professionally. Current gross revenue is \$141,720.00 and net profits which are\$ 101,383.78 an AMAZING CAP RATE OF JUST OVER 10%! NOW BOASTING NEW SHAW INTERNET, RENT ROLL TO INCREASE ON MARCH 01, 2025

Built in 1926

## **Essential Information**

MLS® # E4414368 Price \$999,900

Bathrooms 0.00







Acres 0.00 Year Built 1926

Type Multi-Family Commercial

Status Active

## **Community Information**

Address 10732 96 Street

Area Edmonton
Subdivision Mccauley
City Edmonton
County ALBERTA

Province AB

Postal Code T5H 2J6

## **Exterior**

Exterior Stucco, Wood Frame Construction Stucco, Wood Frame

#### **Additional Information**

Date Listed November 22nd, 2024

Days on Market 171

Zoning Zone 13

DATA IS DEEMED RELIABLE BUT IS NOT GUARANTEED ACCURATE BY THE REALTORS® ASSOCIATION OF EDMONTON. COPYRIGHT 2025 BY THE REALTORS® ASSOCIATION OF EDMONTON. ALL RIGHTS RESERVED. Trademarks are owned or controlled by the Canadian Real Estate Association (CREA) and identify real estate professionals who are members of CREA (REALTOR®, REALTORS®) and/or the quality of services they provide (MLS®