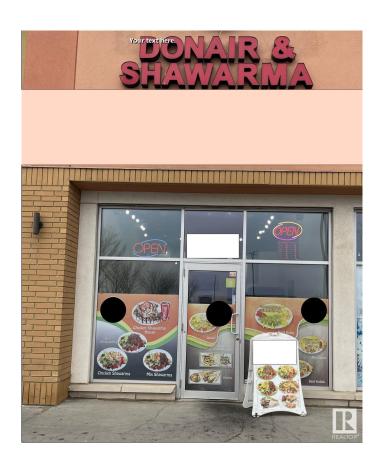

## \$325,000

0 Bedroom, 0.00 Bathroom, Business on 0.00 Acres

Place La Rue, Edmonton, AB

Well Established Donair & Shawarma Restaurant Located In A Very Busy Shopping Centre on the West Side Od Edmonton