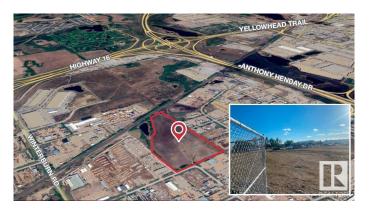

## **\$0 - 20710 111 Avenue, Edmonton**

MLS® #E4412709

## \$0

0 Bedroom, 0.00 Bathroom, Land Commercial on 0.00 Acres

Winterburn Industrial Area East, Edmonton, AB

Property entails several industrial lots with flexible sizes FOR LEASE. Lots sizes ranging from 1, 2, 2.3, 3, 4, 5, 6 and up to 10 Acres contiguous. All lots are compacted gravel/concrete, 6ft chain-link fence, and 3-phase power connection.

## **Community Information**

Address 20710 111 Avenue

Area Edmonton

Subdivision Winterburn Industrial Area Ea

City Edmonton
County ALBERTA

Province AB

Postal Code T5S 2G6