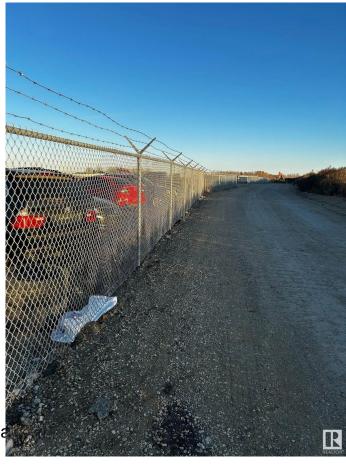

## \$0

0 Bedroom, 0.00 Bathroom, Land Commercial on 0.00 Acres

Winterburn Industrial Area East, Edmonton, AB

Property entails several industrial lots with flexible sizes FOR LEASE. Lots sizes ranging from 1, 2, 2.3, 3, 4, 5, 6 and up to 10 Acres contiguous. All lots are compacted gravel/concrete, 6ft chain-link fence, and 3-phase power connection.