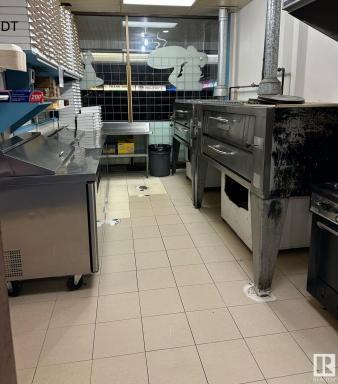

### \$260,000

0 Bedroom, 0.00 Bathroom, Business on 0.00 Acres

Broxton Park, Spruce Grove, AB

Seize the chance to own a thriving pizza and pasta business in a prime location. This beloved eatery has a strong reputation for quality food and exceptional service With a fully equipped kitchen, cozy dining area, and an inviting atmosphere, itâ€<sup>TM</sup>s a perfect place for families and friends to gather. This business has been operating for over 30 years. This turnkey operation features a loyal customer base. Perfect for aspiring restaurateurs or seasoned operators looking to expand.