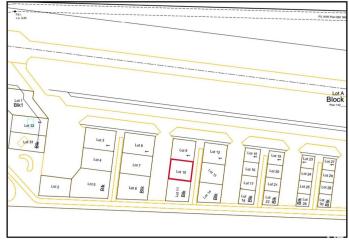

## \$392,500

0 Bedroom, 0.00 Bathroom, Land Commercial on 0.00 Acres

Sandhills Estates, Rural Parkland County, AB

Unique Opportunity at Edmonton Parkland Executive Airport! Don't miss out on this 0.45-acre lot located on the North side of the Edmonton Parkland Executive Airport, providing easy access to the runway. Featuring paved taxiways, Natural gas and power to the lot, this property is perfectly suited for the construction of customizable hangars or shops, depending on your project requirements. With AGG zoning, this parcel offers exceptional flexibility for aviation-related businesses or a range of commercial development opportunities. Each lot will require an independent septic and cistern system. This is your chance to secure a prime location within a growing executive airport community!

Bathrooms 0.00 Acres 0.00

Type Land Commercial

Status Active

Address 10 52111 Range Rd 270

Area Rural Parkland County

Subdivision Sandhills Estates

City Rural Parkland County

County ALBERTA