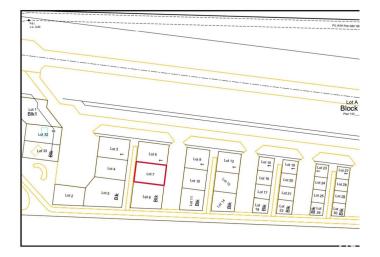

#### \$524,999

0 Bedroom, 0.00 Bathroom, Land Commercial on 0.00 Acres

Sandhills Estates, Rural Parkland County, AB

Prime Development Opportunity in Edmonton Parkland Executive Airport! Seize the chance to own a 0.6-acre lot in the Edmonton Parkland Executive Airport, located in between two lots, offering access to the runway. With paved taxiways, natural gas and power to the lots, this parcel provides an ideal foundation for various hangar or shop configurations to meet your specific needs. Each lot will require an independent septic and cistern system Zoned AGG, this versatile lot offers flexibility for aviation-related or other commercial developments.

#### **Community Information**

| Address     | 7 52111 Range Rd 270  |
|-------------|-----------------------|
| Area        | Rural Parkland County |
| Subdivision | Sandhills Estates     |
| City        | Rural Parkland County |