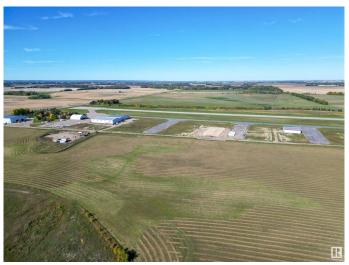

#### \$524,999

0 Bedroom, 0.00 Bathroom, Land Commercial on 0.00 Acres

Sandhills Estates, Rural Parkland County, AB

Prime Development Opportunity in Edmonton Parkland Executive Airport! Seize the chance to own a 0.6-acre lot in the Edmonton Parkland Executive Airport, located in between two lots, offering access to the runway. With paved taxiways, natural gas and power to the lots, this parcel provides an ideal foundation for various hangar or shop configurations to meet your specific needs. Each lot will require an independent septic and cistern system Zoned AGG, this versatile lot offers flexibility for aviation-related or other commercial developments.