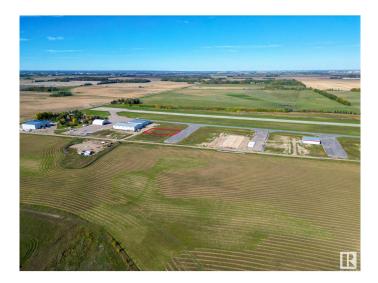

#### \$524,999

0 Bedroom, 0.00 Bathroom, Land Commercial on 0.00 Acres

Sandhills Estates, Rural Parkland County, AB

Prime Development Opportunity in Edmonton Parkland Executive Airport! Seize the chance to own a 0.6-acre lot in the Edmonton Parkland Executive Airport, located in between two lots, offering access to the runway. With paved taxiways, natural gas and power to the lots, this parcel provides an ideal foundation for various hangar or shop configurations to meet your specific needs. Each lot will require an independent septic and cistern system Zoned AGG, this versatile lot offers flexibility for aviation-related or other commercial developments.