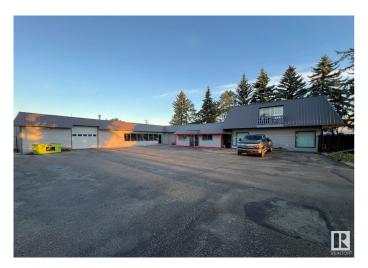

# \$0 - 17 70 Oswald Drive, Spruce Grove

MLS® #E4406824

#### \$0

0 Bedroom, 0.00 Bathroom, Retail on 0.00 Acres

Diamond Industrial Park, Spruce Grove, AB

Retail Opportunity! 1,250SF of high exposure retail space in Spruce Grove. located along Golden Spike Rd (11,000 VPD). Can support a wide variety of uses, new HVAC and firewalls in the unit. Open design. Zoned M1 - Industrial.