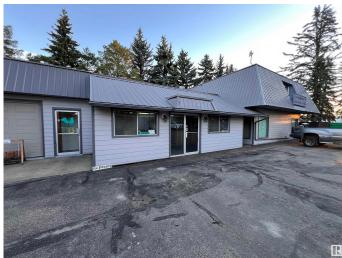

# \$0 - 17 70 Oswald Drive, Spruce Grove

MLS® #E4406824

#### \$0

0 Bedroom, 0.00 Bathroom, Retail on 0.00 Acres

Diamond Industrial Park, Spruce Grove, AB

Retail Opportunity! 1,250SF of high exposure retail space in Spruce Grove. located along Golden Spike Rd (11,000 VPD). Can support a wide variety of uses, new HVAC and firewalls in the unit. Open design. Zoned M1 - Industrial.