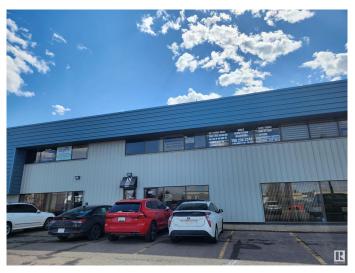

# \$575,000 - 9607 41 Avenue, Edmonton

MLS® #E4392582

#### \$575,000

0 Bedroom, 0.00 Bathroom, Industrial on 0.00 Acres

Strathcona Industrial Park, Edmonton, AB

BE zoned, 2200 sq ft industrial bay available now! Ground floor office space - primary office is 700 sq ft. Warehouse dimensions approximately 50ft x30 ft. Lots of parking available. Two bathrooms and kitchenette. Great access to south side arterial roads - 91 St., Whitemud Dr., and 99 St.

## **Community Information**

Address 9607 41 Avenue

Area Edmonton

Subdivision Strathcona Industrial Park

City Edmonton
County ALBERTA

Province AB

Postal Code T6E 5X7