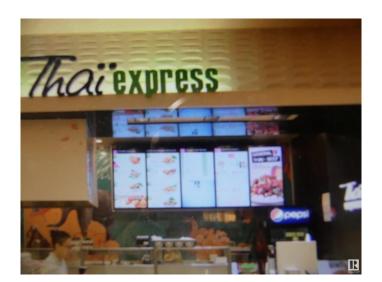

## \$398,800

0 Bedroom, 0.00 Bathroom, Business on 0.00 Acres

Summerlea, Edmonton, AB

Excellent franchise fast food in very busy shopping center in West Edmonton Mall. 10 year lease with 5 year option. About 5 years left on existing lease. Asking \$398,800.