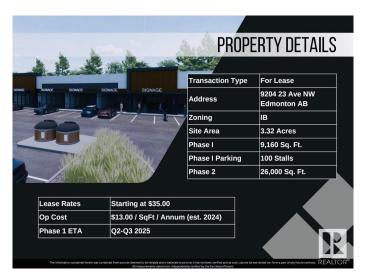

#### \$0

0 Bedroom, 0.00 Bathroom, Retail on 0.00 Acres

Parsons Industrial, Edmonton, AB

Welcome to District 23, Anchored by the renowned Starbucks Coffee, Daycare & Pizza this dynamic plaza offers a prime location, ensuring high foot traffic and visibility for businesses. With Starbucks as the cornerstone, District 23 invites a diverse mix of tenants to join this retail haven, catering to various businesses. Currently Phase 1 – only 3 units remaining, 1235 SQFT each plus offering ample space for your business. Embrace the opportunity to be part of this thriving retail landscape, where every storefront contributes to a vibrant tapestry of offerings. COMING Q1/2026

## **Community Information**

Address 9204 23 Avenue

Area Edmonton

Subdivision Parsons Industrial

City Edmonton
County ALBERTA

Province AB

Postal Code T6N 1H9

### **Additional Information**

Date Listed May 3rd, 2024

Days on Market 427

Zoning Zone 41

DATA IS DEEMED RELIABLE BUT IS NOT GUARANTEED ACCURATE BY THE REALTORS® ASSOCIATION OF EDMONTON. COPYRIGHT 2025 BY THE REALTORS® ASSOCIATION OF EDMONTON. ALL RIGHTS RESERVED.Trademarks are owned or controlled by the Canadian Real Estate Association (CREA) and identify real estate professionals who are members of CREA (REALTOR®, REALTORS®) and/or the quality of services they provide (MLS®, Multiple Listing Service®)