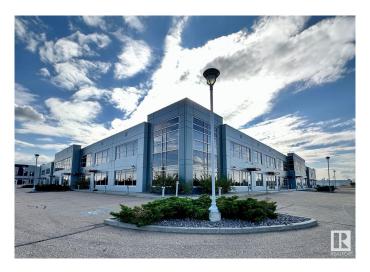

#### \$0

0 Bedroom, 0.00 Bathroom, Office on 0.00 Acres

Leduc Industrial Park, Leduc, AB

UNDER NEW OWNERSHIP. Construction - Tilt Up Concrete. Excellent curb appeal and campus style office amenities. Ability to customize interior-build out to suit operator needs. New ownership with plans in place to complete \$3M+ in site work. Strategically located fronting Airport Road, the two properties are situated just east of the QEII providing direct global freight and passenger reach via the Edmonton International Airport ("EIA―), highway systems and rail infrastructure. Building A: 796 sq.ft. to 15,452 sq.ft.± of office build out

### **Essential Information**

MLS® # E4370972

Bathrooms 0.00
Acres 0.00
Year Built 2007
Type Office
Status Active