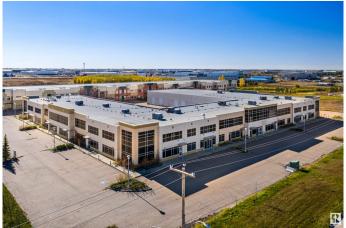

#### \$0

0 Bedroom, 0.00 Bathroom, Office on 0.00 Acres

Leduc Industrial Park, Leduc, AB

UNDER NEW OWNERSHIP. Construction - Tilt Up Concrete. Excellent curb appeal and campus style office amenities. Ability to customize interior-build out to suit operator needs. New ownership with plans in place to complete \$3M+ in site work. Strategically located fronting Airport Road, the two properties are situated just east of the QEII providing direct global freight and passenger reach via the Edmonton International Airport ("EIA―), highway systems and rail infrastructure. Building A: 796 sq.ft. to 15,452 sq.ft.± of office build out

### **Essential Information**

MLS® # E4370972

Bathrooms 0.00
Acres 0.00
Year Built 2007
Type Office
Status Active