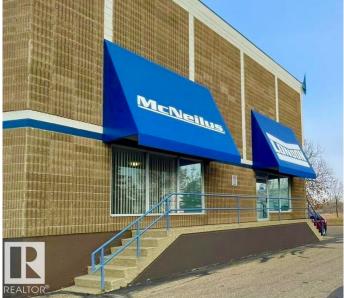

#### \$0

0 Bedroom, 0.00 Bathroom, Industrial on 0.00 Acres

Campbell Business Park, St. Albert, AB

NEWLY REMODELED 2023: Call 587-635-1999 for availability and rates Concorde Centre is a Flex/Warehouse = Multi-use Warehouse/Bay/Office/Shop FLEXIBLE CONFIGURATION, conveniently located just minutes off the Anthony Henday N. Hwy. North Edmonton/ St. Albert commercial district community with customer and employee parking. Concorde Centre; Solid concrete structure buildings with HIGH VISABILITY signage above each leasable space. Building Info: -Insulated concrete blocks, steel ceiling deck with SBS roof -Highly Insulated -Loading: Mix of Grade with 16x16 O/H -Power Supply: 3 phase power with 100-600A service -Floor Drain Sumps in Place -Ceiling Height: up to 24' -Heating: Mix of Rooftop HVAC system and Radiant heating units

### Exterior

| Exterior     | Block, Concrete, Steel Frame |
|--------------|------------------------------|
| Construction | Block, Concrete, Steel Frame |