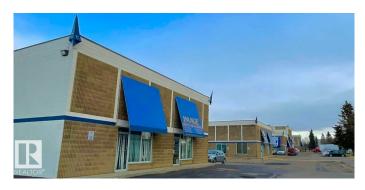

#### \$0

0 Bedroom, 0.00 Bathroom, Industrial on 0.00 Acres

Campbell Business Park, St. Albert, AB

NEWLY REMODELED 2023: Call 587-635-1999 for availability and rates Concorde Centre is a Flex/Warehouse = Multi-use Warehouse/Bay/Office/Shop FLEXIBLE CONFIGURATION, conveniently located just minutes off the Anthony Henday N. Hwy. North Edmonton/ St. Albert commercial district community with customer and employee parking. Concorde Centre; Solid concrete structure buildings with HIGH VISABILITY signage above each leasable space. Building Info: -Insulated concrete blocks, steel ceiling deck with SBS roof -Highly Insulated -Loading: Mix of Grade with 16x16 O/H -Power Supply: 3 phase power with 100-600A service -Floor Drain Sumps in Place -Ceiling Height: up to 24' -Heating: Mix of Rooftop HVAC system and Radiant heating units

### Exterior

| Exterior     | Block, Concrete, Steel Frame |
|--------------|------------------------------|
| Construction | Block, Concrete, Steel Frame |