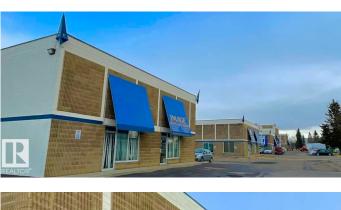

#### \$0

0 Bedroom, 0.00 Bathroom, Industrial on 0.00 Acres

Campbell Business Park, St. Albert, AB

NEWLY REMODELED 2023: Call 587-635-1999 for availability and rates Concorde Centre is a Flex/Warehouse = Multi-use Warehouse/Bay/Office/Shop FLEXIBLE CONFIGURATION, conveniently located just minutes off the Anthony Henday N. Hwy. North Edmonton/ St. Albert commercial district community with customer and employee parking. Concorde Centre; Solid concrete structure buildings with HIGH VISABILITY signage above each leasable space. Building Info: -Insulated concrete blocks, steel ceiling deck with SBS roof -Highly Insulated -Loading: Mix of Grade with 16x16 O/H -Power Supply: 3 phase power with 100-600A service -Floor Drain Sumps in Place -Ceiling Height: up to 24' -Heating: Mix of Rooftop HVAC system and Radiant heating units

### Exterior

| Exterior     | Block, Concrete, Steel Frame |
|--------------|------------------------------|
| Construction | Block, Concrete, Steel Frame |