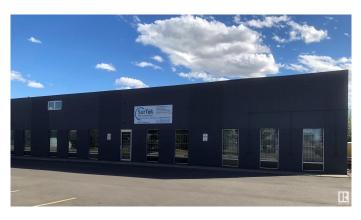

# \$1,599,900 - 4327 78 Avenue, Edmonton

MLS® #E4332083

## \$1,599,900

0 Bedroom, 0.00 Bathroom, Industrial on 0.00 Acres

Weir Industrial, Edmonton, AB

INVESTMENT OPPORTURNITY: For sale 4 industrial condo bays 25 ft x 90 ft, 16' ceiling, with a decade old long term tenant, NOI of \$113,750 (Cap 7.11%.) At the heart of Weir Industrial neighborhood, IM zoning. Well maintenance, low condo fee, concrete block exterior building with steel beam roof support and Q-deck, newly paved parking lot plus \$260,000 Upgraded 480V 3 phase power at 1,200 Amps capacity. Also upgraded forced air ceiling heating and Tankless hot water system. 3 grade level loading doors 12' x 12'. Excellence access to 50 Street, Sherwood Park Fwy and Anthony Henday Dr.

## Exterior

| Exterior     | Concrete, Block         |
|--------------|-------------------------|
| Roof         | Flat Roof, Tar & Gravel |
| Construction | Concrete, Block         |