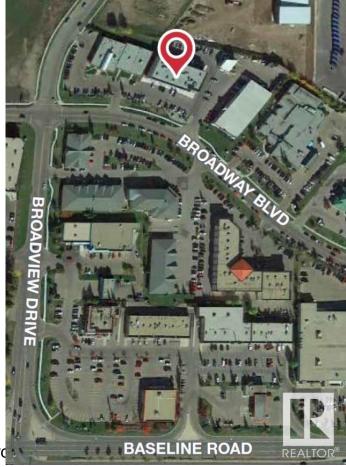

#### \$0

0 Bedroom, 0.00 Bathroom, Retail on 0.00 Acres

Broadview Park, Sherwood Park, AB

2,400-2,850 sq.ft retail/office space located on Broadway Boulevard in Sherwood Park. Other professional tenants include: Core Wellness and Chiropractic, Drift Float Studio & Massage, Celtic Management, Park Veterinary, and Investors Group. Located near Windsor Plywood, Align Orthodontics, and the Bethel Transit Terminal