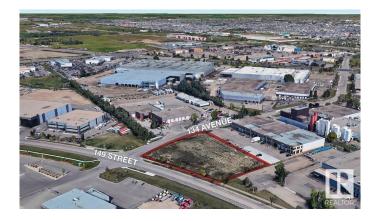

# \$1,100,000 - 13341 149 Street, Edmonton

MLS® #E4271442

#### \$1,100,000

0 Bedroom, 0.00 Bathroom, Land Commercial on 0.00 Acres

Bonaventure Industrial, Edmonton, AB

1.33 Acres (+/-) of Industrial land ready for build to suit or storage Yard. High exposure corner site fronting onto 149 Street. IB Zoning allows for flexible range of users. Great location, situated in the heart of Bonaventure Industrial Park with full Municipal services. Site is listed For Sale or For Lease.

## **Community Information**

| Address     | 13341 149 Street       |
|-------------|------------------------|
| Area        | Edmonton               |
| Subdivision | Bonaventure Industrial |
| City        | Edmonton               |
| County      | ALBERTA                |
| Province    | AB                     |
| Postal Code | T5V 0B7                |